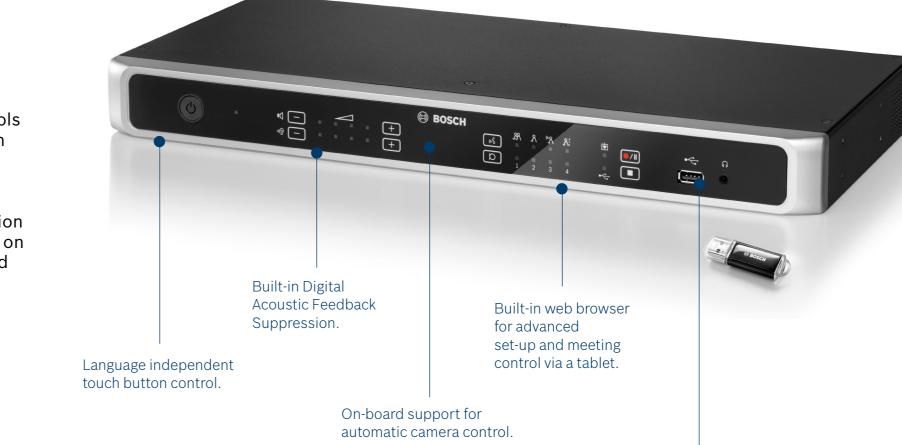

## **Control Unit**

Front panel provides all necessary controls for setting up a meeting: number of open microphones, microphone mode, system volume.

Can record up to 4,000 hours of discussion on a single USB stick and/or eight hours on internal memory. So minutes do not need to be made manually.

> Download the Control Unit datasheet

Built-in recording facility for internal and external recording

Advanced configuration and meeting control is possible via a tablet and the system's built-in web browser.