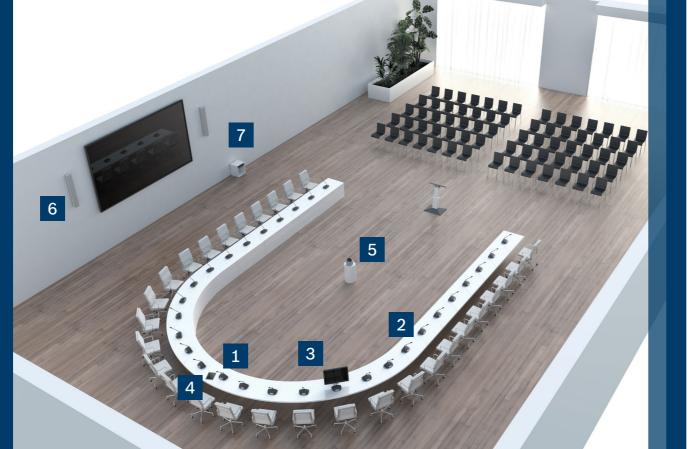

- 1. Chairman Device
- 2. Delegate Device
- 3. Monitor
- 4. Tablet
- 5. HD Conference Dome
- 6. XLA 3200 Line Array Loudspeakers
- 7. Control Unit