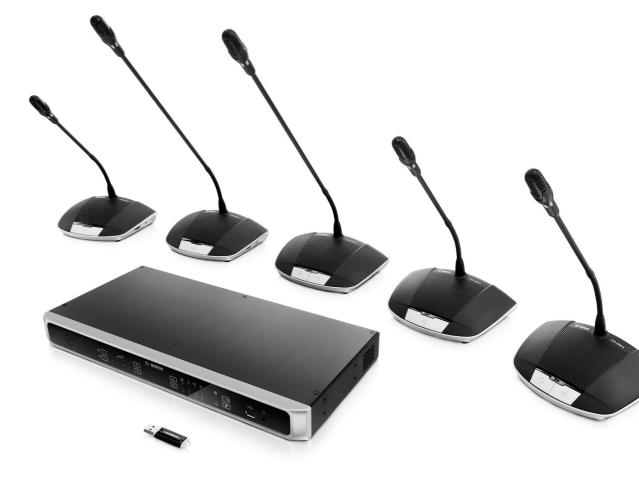

## **Control Unit**

Front panel provides all necessary controls for setting up a meeting: number of open microphones, microphone mode, system volume.

Can record up to 4,000 hours of discussion on a single USB stick and/or eight hours on internal memory. So minutes do not need to be made manually.

> Download the Control Unit datasheet

Built-in recording facility for internal and external recording

Advanced configuration and meeting control is possible via a tablet and the system's built-in web browser.

Discussion Devices are directly plugged into the control unit via a 'daisy chain' cable connection.

**BOSCH** 

< 🏠 >