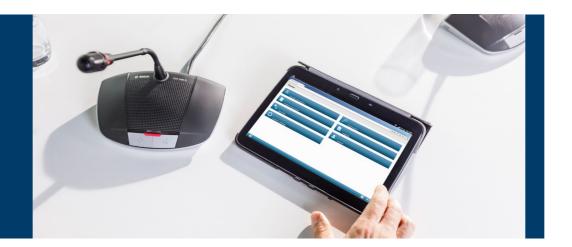

## **Control Unit**

Front panel provides all necessary controls for setting up a meeting: number of open microphones, microphone mode, system volume.

Can record up to 4,000 hours of discussion on a single USB stick and/or eight hours on internal memory. So minutes do not need to be made manually.

> Download the Control Unit datasheet

Built-in recording facility for internal and external recording

Advanced configuration and meeting control is possible via a tablet and the system's built-in web browser.

# Highly productive meetings

Chairperson allows individual delegates to speak or several delegates to take the microphone simultaneously.

With a laptop or tablet, the chairperson can move participants from waiting list to speaker list.