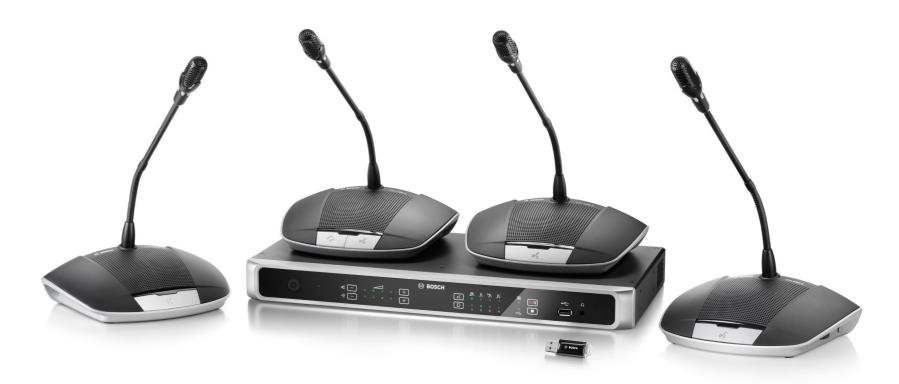

## **Discussion Devices**

Eye-catching aesthetics to complement any interior - from new, ultra-modern buildings to traditional, centuries-old structures.

Excellent speech intelligibility thanks to advanced digital audio processing and superior microphone and loudspeaker performance.

Download the **Discussion Devices datasheet** 

Specially designed microphones for excellent speech intelligibility. Clear LED indication informs when it is possible to speak. Headphone socket with volume control. Built-in loudspeaker delivers great acoustical performance. Easy to use large buttons.

Discussion Devices are directly plugged into the control unit via a 'daisy chain' cable connection.

**BOSCH** 

< 🏠 >