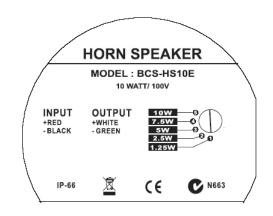

#### **BCS-HS10E**

Rated input: 100V Power handling: 10W

Power taps: 10, 7.5, 5, 2.5, 1.25W

SPL at Rated Power (10W @ 1m): 119 dB SPL at Rated Power (1W @ 1m): 108 dB

Frequency Range (-10dB): 300Hz - 13kHz
Dispersion Angle(-6dB): 140°@1kHz
Weight: 1.3KG