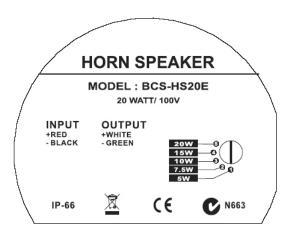

#### **BCS-HS20E**

Rated input: 100V Power handling: 20W

Power taps: 20, 15, 10, 7.5, 5W

SPL at Rated Power (10W @ 1m): 124 dB

SPL at Rated Power (1W @ 1m): 110 dB

Effective Freq. Range: 270Hz - 9kHz

Dispersion Angle(-6dB): 90°@1kHz

Weight: 2.1KG