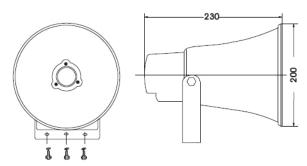

#### Design

BCS-HS Horn loudspeakers are made from tough UV stabilised ABS and finished in a natural light grey, the horns are water and dust protected and certified to IP66. They have a bipolar capacitor built-in making them suitable for EWIS control systems that utilise line monitoring circuitry. They are also fitted with a four-core termination lead for loop-in/loop-out wiring to meet Australian Standards.

BCS-HS Horn loudspeakers have a screwdriver adjustable switch for setting power taps and are feature a sturdy adjustable mounting bracket, allowing the sound beam to be accurately directed.

#### **BCS-HS10E**

Rated input: 100V Power handling: 10W

Power taps: 10, 7.5, 5, 2.5, 1.25W

SPL at Rated Power (10W @ 1m): 119 dB SPL at Rated Power (1W @ 1m): 108 dB

Frequency Range (-10dB): 300Hz - 13kHz
Dispersion Angle(-6dB): 140°@1kHz
Weight: 1.3KG

Weight: 2.1KG