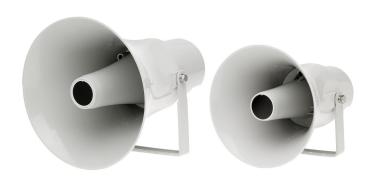

The BCS-HS series of high-efficiency horn loudspeakers provide excellent speech reproduction and sound distribution for a wide scope of paging and emergency evacuation applications.

There are two models in the range,

- BCS-HS10E 10W Horn Loudspeaker
- BCS-HS20E 20W Horn Loudspeaker

Although compact, the 10W Horn loudspeaker has a very efficient SPL of 108dB, 1W @ 1m with a maximum of 114dB, and the 20W produces 110dB with a maximum of 124dB. Both are ideal for applications such as Plant Rooms, Car Parks, Passenger Terminals, Schools, Factories, etc.

#### Design

BCS-HS Horn loudspeakers are made from tough UV stabilised ABS and finished in a natural light grey, the horns are water and dust protected and certified to IP66. They have a bipolar capacitor built-in making them suitable for EWIS control systems that utilise line monitoring circuitry. They are also fitted with a four-core termination lead for loop-in/loop-out wiring to meet Australian Standards.

BCS-HS Horn loudspeakers have a screwdriver adjustable switch for setting power taps and are feature a sturdy adjustable mounting bracket, allowing the sound beam to be accurately directed.