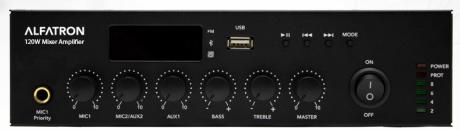

## DESCRIPTION

The Alfatron 120W-UB Compact Mixer amplifier. It has a built-in Media player with Bluetooth, onboard FM tuner and MP3 player. Front panel mic. input with priority function, rear panel balanced mic. input with phantom power. Emergency input function. Dual RCA line inputs and RCA aux out. 120W at 70/100V and 4-16 Ohms. 24V backup power input.

## **FEATURES**

- Speaker Output of 100V or 70V & 4 -16 Ohms rated power output of 120W
- USB, FM Radio & Bluetooth with remote control
- 2 MIC inputs, 1 EMC input, 2 Line inputs, 1 Line output
- Individual Volume control for Mic 1-2, Aux 1-2, bass/treble, and master volume control
- Supports both AC100-240V & 24V power Supply
- Priority: EMC > MIC1>Others
- LED indicators for power, clip, protect and signal
- With Short-Circuit, clip, overload and high temp protection
- Ideal for small venues such as Classrooms, retail stores, Coffee shops, restaurants, etc
- Class-D