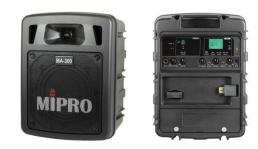

## MA-300 Single-channel Miniature Portable PA

## **Features**

- The two-way speaker cabinet is redesigned to improve the efficiency in treble frequency and delivers a clear and powerful sound effect for both speech and music.
- Easy hand-carrying or stand-mounting makes MA-300 the most ideal megaphone for various applications.
- One UHF or ISM 5.8 GHz band receiver module for long-distance and reliable reception performance.
- Plug-in Bluetooth module, USB player/recorder, built-in echo function, and alarm siren which has a fade-in effect.
- Equipped with audio input mixer. Each audio source has individual volume control.
- Removable lithium battery holder for fast insertion and replacement.
- Bluetooth with TWS technology can combine two megaphones for stereo sound.

## **Specifications**

| opeonications        |                                                                              |
|----------------------|------------------------------------------------------------------------------|
| Maximum SPL          | 105 dB                                                                       |
| Loudspeakers         | 1" Treble & 5" Woofer                                                        |
| Frequency Range      | 80 Hz – 18 kHz                                                               |
| Audio Inputs         | MIC IN: 1 × 1/4" (6.3 mm)                                                    |
|                      | LINE IN: 1 × 1/8" (3.5 mm)                                                   |
| Audio Output         | LINE OUT: 1 × 1/8" (3.5 mm)                                                  |
| Amplifier            | Class D                                                                      |
| Output Power         | 60W RMS, 102W peak                                                           |
| Receiver             | 1 × UHF or ISM 5.8 GHz module                                                |
| Audio Players        | Plug-in Bluetooth module & USB Recorder/Player                               |
| Other Function       | Echo on mics & siren sound effect                                            |
| Power Supply         | DC socket for external AC power supply                                       |
| Battery Type         | Li-ion battery set (ICR 18650 × 4)                                           |
| Battery Indicator    | 4-segment indicator (25/50/75/100%)                                          |
| Standby Time         | Up to 10 hours                                                               |
| Dimensions           | 209 × 278 × 165 mm / 8.2" × 10.9" × 6.5" (W×H×D)                             |
| Weight               | Approx. 2.7 kg / 5.9 lb. (batteries included)                                |
| Optional Accessories | SC-300 carry bag, MS-30 tripod stand, MM Series microphones                  |
| Patents              | Patented. Telecom and safety regulations approved.                           |
| Note                 | Refer to the actual product in the event of product description discrepancy. |
| NOLE                 | Refer to the actual product in the event of product description discrepancy. |