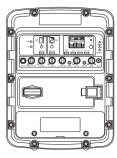

## **Features**

- The two-way speaker cabinet is redesigned to improve the efficiency in treble frequency and delivers a clear and powerful sound effect for both speech and music.
- Easy hand-carrying or stand-mounting makes MA-300 the most ideal megaphone for various applications.
- One UHF or ISM 5.8 GHz band receiver module for long-distance and reliable reception performance.
- Plug-in Bluetooth module, USB player/recorder, built-in echo function, and alarm siren which has a fade-in effect.
- Equipped with audio input mixer. Each audio source has individual volume control.
- Removable lithium battery holder for fast insertion and replacement.
- Bluetooth with TWS technology can combine two megaphones for stereo sound.

## **Specifications**

| -                    |                                                                              |
|----------------------|------------------------------------------------------------------------------|
| Maximum SPL          | 105 dB                                                                       |
| Loudspeakers         | 1" Treble & 5" Woofer                                                        |
| Frequency Range      | 80 Hz – 18 kHz                                                               |
| Audio Inputs         | MIC IN: 1 × 1/4" (6.3 mm)                                                    |
|                      | LINE IN: 1 × 1/8" (3.5 mm)                                                   |
| Audio Output         | LINE OUT: 1 × 1/8" (3.5 mm)                                                  |
| Amplifier            | Class D                                                                      |
| Output Power         | 60W RMS, 102W peak                                                           |
| Receiver             | 2 × UHF or ISM 5.8 GHz module                                                |
| Audio Players        | Plug-in Bluetooth module & USB Recorder/Player                               |
| Other Function       | Echo on mics & siren sound effect                                            |
| Power Supply         | DC socket for external AC power supply                                       |
| Battery Type         | Li-ion battery set (ICR 18650 × 4)                                           |
| Battery Indicator    | 4-segment indicator (25/50/75/100%)                                          |
| Standby Time         | Up to 10 hours                                                               |
| Dimensions           | 209 × 278 × 165 mm / 8.2" × 10.9" × 6.5" (W×H×D)                             |
| Weight               | Approx. 2.7 kg / 5.9 lb. (batteries included)                                |
| Optional Accessories | SC-300 carry bag, MS-30 tripod stand, MM Series microphones                  |
| Patents              | Patented. Telecom and safety regulations approved.                           |
| Note                 | Refer to the actual product in the event of product description discrepancy. |
|                      |                                                                              |