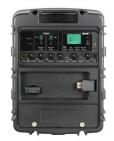

## **Features**

- The two-way speaker cabinet is redesigned to improve the efficiency in treble frequency and delivers a clear and powerful sound effect for both speech and music.
- Easy hand-carrying or stand-mounting makes MA-300 the most ideal megaphone for various applications.
- One UHF or ISM 5.8 GHz band receiver module for long-distance and reliable reception performance.
- Plug-in Bluetooth module, USB player/recorder, built-in echo function, and alarm siren which has a fade-in effect.
- Equipped with audio input mixer. Each audio source has individual volume control.
- Removable lithium battery holder for fast insertion and replacement.
- Bluetooth with TWS technology can combine two megaphones for stereo sound.

## **Specifications**

| -                    |                                                                              |
|----------------------|------------------------------------------------------------------------------|
| Maximum SPL          | 105 dB                                                                       |
| Loudspeakers         | 1" Treble & 5" Woofer                                                        |
| Frequency Range      | 80 Hz – 18 kHz                                                               |
| Audio Inputs         | MIC IN: 1 × 1/4" (6.3 mm)                                                    |
|                      | LINE IN: 1 × 1/8" (3.5 mm)                                                   |
| Audio Output         | LINE OUT: 1 × 1/8" (3.5 mm)                                                  |
| Amplifier            | Class D                                                                      |
| Output Power         | 60W RMS, 102W peak                                                           |
| Receiver             | 2 × UHF or ISM 5.8 GHz module                                                |
| Audio Players        | Plug-in Bluetooth module & USB Recorder/Player                               |
| Other Function       | Echo on mics & siren sound effect                                            |
| Power Supply         | DC socket for external AC power supply                                       |
| Battery Type         | Li-ion battery set (ICR 18650 × 4)                                           |
| Battery Indicator    | 4-segment indicator (25/50/75/100%)                                          |
| Standby Time         | Up to 10 hours                                                               |
| Dimensions           | 209 × 278 × 165 mm / 8.2" × 10.9" × 6.5" (W×H×D)                             |
| Weight               | Approx. 2.7 kg / 5.9 lb. (batteries included)                                |
| Optional Accessories | SC-300 carry bag, MS-30 tripod stand, MM Series microphones                  |
| Patents              | Patented. Telecom and safety regulations approved.                           |
| Note                 | Refer to the actual product in the event of product description discrepancy. |
|                      |                                                                              |