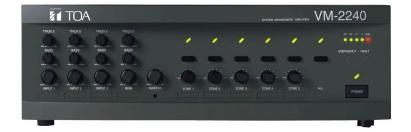

## VM-2240

#### 240W SYSTEM MANAGING AMP

The VM-2240 is a multifunctional amplifier that can be mounted in an EIA-Standard equipment rack (3-unit size). The unit comes with 4 audio inputs including the background music input, and the speaker output section which has an internal attenuator and 5-zone selector. It permits not only general-purpose broadcast, but also Emergency Broadcast based on the EN60849 Standard which gives pre-recorded voice instructions (optional EV-200M is required) in the emergency situation. Broadcast can be made from an optional RM-200M Remote Microphone as well as from the amplifier, and can be remotely controlled from external equipment. In addition, for 100 V# application the unit features the surveillance function (optional SV-200MA is required) which automatically checks the system for failures.