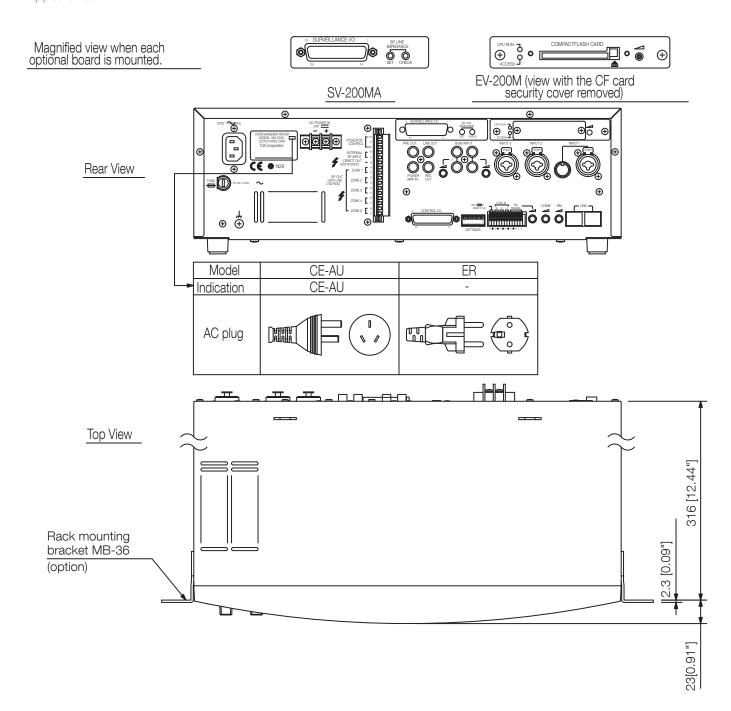

### Appearance

### Specifications

| Ope cincation is       |                                                                                                                                                                                                                                                                                 |
|------------------------|---------------------------------------------------------------------------------------------------------------------------------------------------------------------------------------------------------------------------------------------------------------------------------|
| Power source           | 230 V AC, 50 / 60 Hz                                                                                                                                                                                                                                                            |
| Rated output           | 240 W (total into 5 zones)                                                                                                                                                                                                                                                      |
| Frequency response     | 50 Hz - 16 kHz                                                                                                                                                                                                                                                                  |
| Distortion             | < 1 %                                                                                                                                                                                                                                                                           |
| Distortion             | < 1 %                                                                                                                                                                                                                                                                           |
| Power consumption      | 54 W (no output), 549 W (at rated output)                                                                                                                                                                                                                                       |
| Current consumption    | 14,0 A                                                                                                                                                                                                                                                                          |
| S/N ratio              | 60 dB (or more)                                                                                                                                                                                                                                                                 |
| Inputs                 | MIC (-60 dBV) /LINE (-10 dBV), balanced x3Telephone (-10 dBV, balanced) x1BGM (-20 dBV, unbalanced, stereo RCA jacks) x2100V x1                                                                                                                                                 |
| Outputs                | Speaker lines with attenuator, selectable x5Direct speaker output x1Line (0 dBV, unbalanced, RCA jack) x1Recording (0 dBV, unbalanced, RCA jack) x1Preamplifier (0 dBV, unbalanced, RCA jack) x1                                                                                |
| Control input          | Contact input, open voltage: 3.3 VDC, short-circuit current max. 1 mAactivation of inputs 1-3 x325-pin female D-sub connector:  Activation of messages (when EV-200M is installed) x5• Activation of power• Activation and stop of emergency broadcast• Unit's broadcast cutoff |
| Control output         | 5 relay contacts for external attenuator control. Open collector output, withstand voltage: 30 V DC, operating current: under 10 mA25-pin female D-sub connector:• Irregularity of communications with the Remote Microphone                                                    |
| Indicator              | Zone, all-call, emergency, fault, power,5-step level bargraph                                                                                                                                                                                                                   |
| Dimensions (W x H x D) | 419 x 143,3 x 355,7 mm                                                                                                                                                                                                                                                          |
| Dimensions (ø x D)     | x 355,7 mm                                                                                                                                                                                                                                                                      |
| Finish                 | ABS resin, Steel plate, paint, dark grey,                                                                                                                                                                                                                                       |
| Operating temperature  | 0 - 40 °C                                                                                                                                                                                                                                                                       |
|                        |                                                                                                                                                                                                                                                                                 |