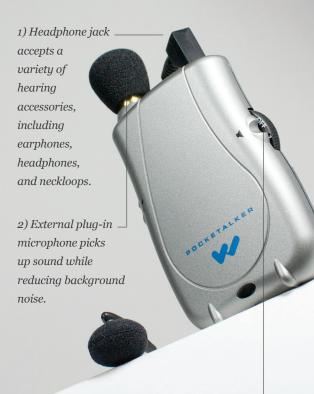

## HOW DO I USE MY

PLUG YOUR EARPHONE OR HEADPHONE INTO THE HEADPHONE JACK FOR PERSONAL LISTENING.

POSITION THE EXTERNAL MICROPHONE NEAR THE PREFERRED SOUND.

ADJUST THE VOLUME CONTROL TO THE DESIRED LEVEL.

3) Adjustable volume control allows the listener to hear at their comfort level.

HELPING PEOPLE HEAR
POCKETALKER® ULTRA