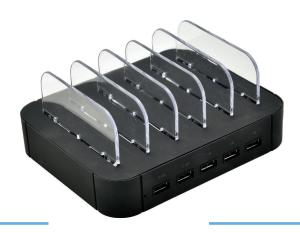

## USB 5 port Charging station

## Features

- 5 USB charging ports;
  - 2 fast charging ports (2,4A)
  - 3 standard ports (1A)
- Input 100-240VAC
- Output 30W 5V 6A max
- Size 155 x 125 x 65mm
- · Weight 400g
- Part no 682002

## Multiple USB-port charging station

USB charging station can charge up to 5 devices simultaneously. Equipped with smart IC chipset, fast charging ports, over-charge and over-heat protection, the unit allows for easy and efficient charging.

Connect the rechargeable device to the charger by using a micro-USB cable. Just plug the USB end of the cords into the side of the charging station, set the device on its side with the charging port facing the cable, and plug it in to charger. The charging station plugs directly into the wall, taking up only one outlet to charge up to five devices at a time.